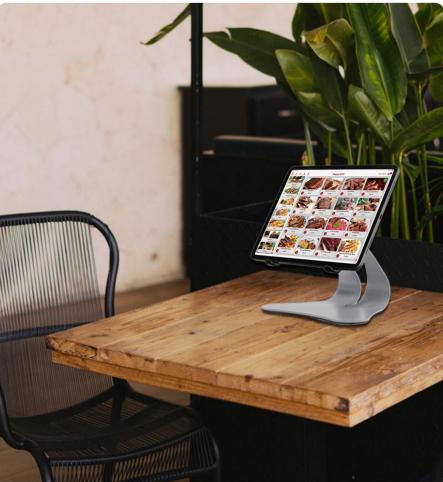

## Works Perfectly as Table Top Kiosk

Place the Aldelo Express Kiosk right at the table and let your customers order for themselves and experience our simple and intuitive kiosk design.

Customer Self Order at Table