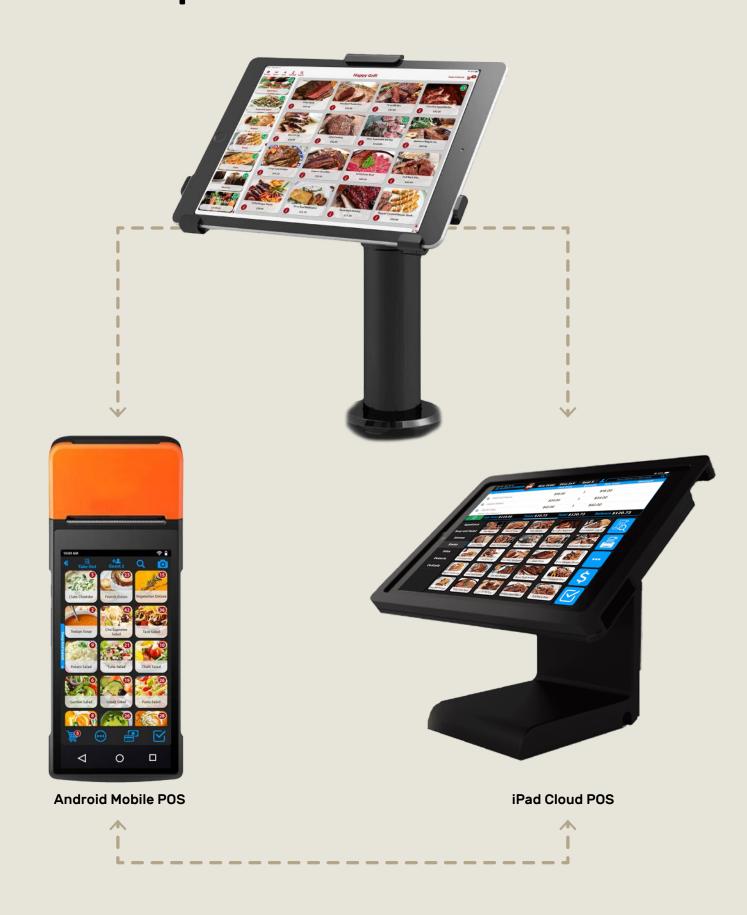

#### **Cut Labor Costs**

- No waiting or complex installation needed. Just mount your iPad
- Self Service Kiosk helps control labor costs
- Integrates directly to Aldelo Express Cloud POS to maintain a smooth and streamlined experience for customers, staffs and managers