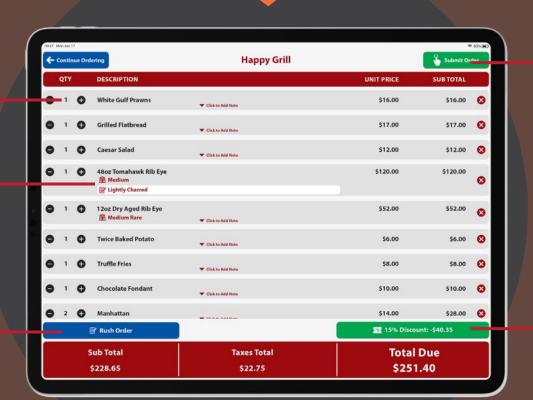

# **How It Works**

Dine In

Take Out

Flexible Modifiers

Next Page

Quantity

Edit Notes & Modifiers

Rush Order

Submit Order

**Apply Discount** 

Completion

Email Receipt

Signature

Print Receipt