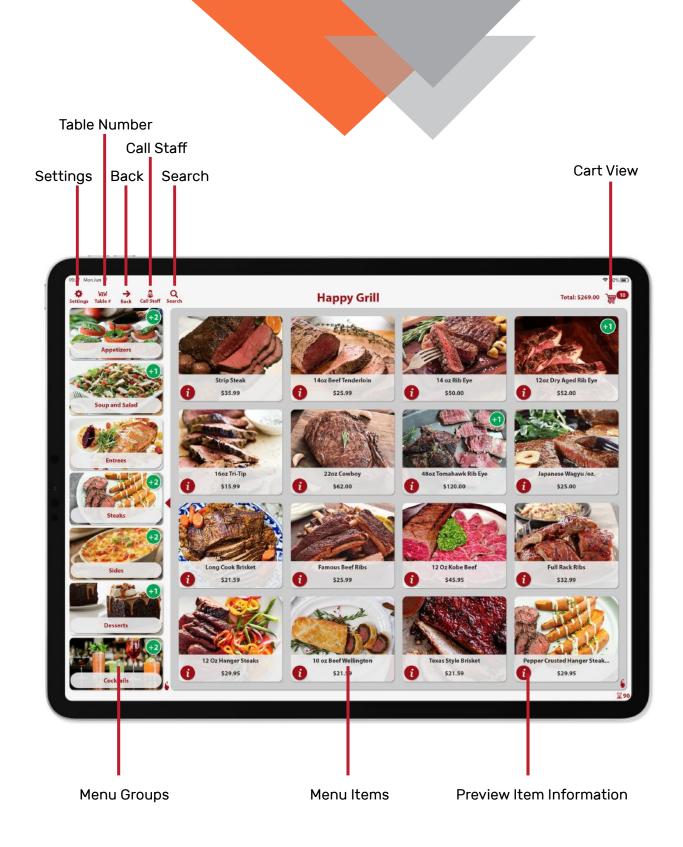

# Restaurants Kiosk

• Self-Order • Self-Pay • Table Side • QSR • Digital Menu

### What's Restaurant Kiosk?

As a standalone kiosk in the lobby of a quick service or counter service restaurant, it can shorten wait time by providing more ordering opportunities for your customers. Customers can just make and pay their orders, then easily pickup when the orders are ready!

As a Table Side Kiosk, customers can order items right from the table and your staffs will know exactly which table ordered them and serve food out to them when it is ready. Customers no longer need to sit un-served when your staff is busy or if the customers are in a hurry.