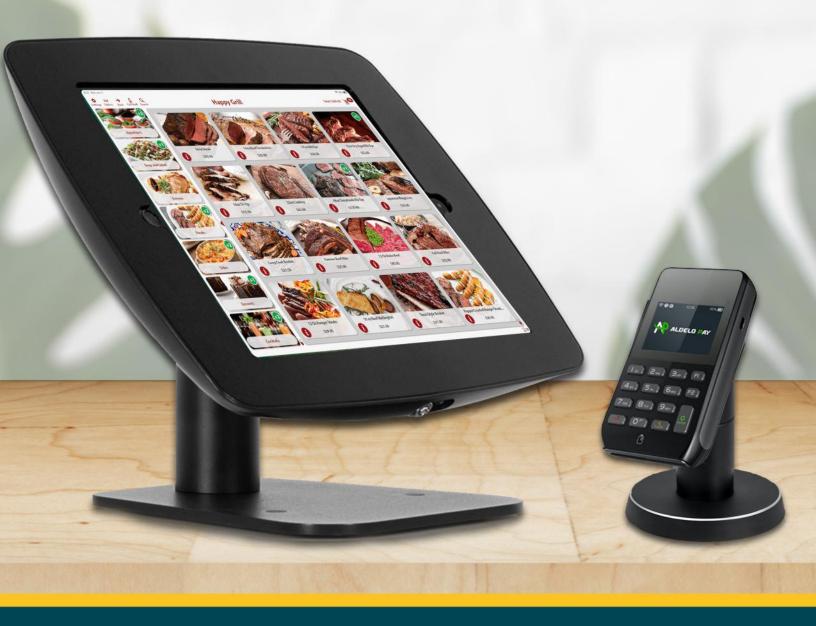

## Works Perfectly as Table Top Kiosk

Place the Aldelo Express Kiosk right at the table and let your customers order for themselves and experience our simple and intuitive kiosk design.

Customer Self Order at Table

Customer Self Pay at Table

**Speed Up Customer Services** 

Reduce Wait Staff Labor Costs

**Engaged Customer Satisfaction** 

**Streamlined Customer Experiences** 