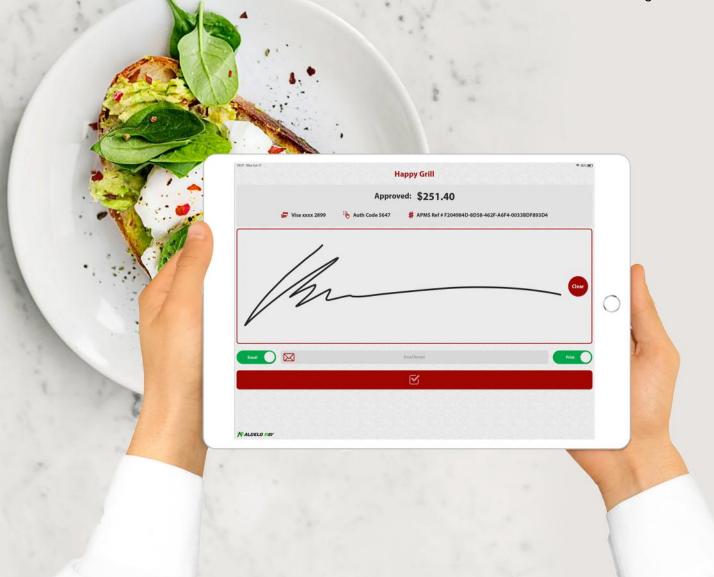

# **How It Works**

Dine In

Take Out

Flexible Modifiers

Next Page

Quantity

Edit Notes & Modifiers

Rush Order

Submit Order

**Apply Discount** 

Completion

Email Receipt

Signature

Print Receipt