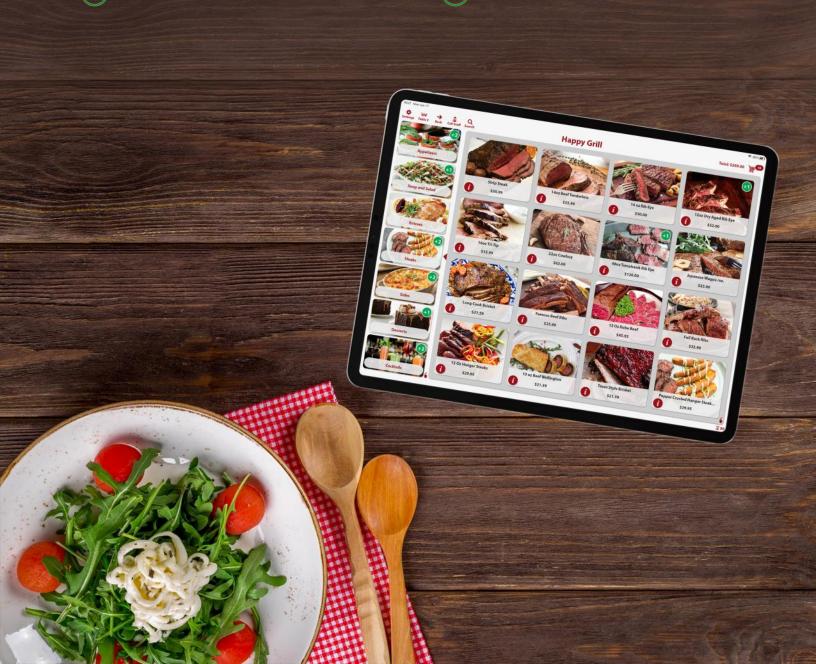

# **Works Perfectly as Dining Room Digital Menu**

Your customers can use the digital menu mode which allows them to order right from the table with a beautiful screen. The Aldelo Express Kiosk shows your customers how special your restaurant looks, and guides them through the most complex menu orders with ease.

More Engaging Ordering

Improved Wait Staff Productivity