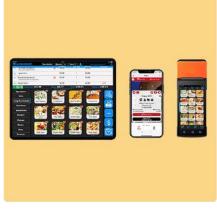

# Seamlessly Integrated Aldelo Express for iPads & Android

## Works Perfectly as Table Top Kiosk

Place the Aldelo Express Kiosk right at the table and let your customers order for themselves and experience our simple and intuitive kiosk design.

Customer Self Order at Table

## Works Perfectly as QSR Counter Kiosk

The Aldelo Express Kiosk improves the efficiency of ordering process when you place the self-service kiosk in your lobby.

**Eliminate Lines of Customers** 

Speed Up Order Entry

# **Works Perfectly as Dining Room Digital Menu**

Your customers can use the digital menu mode which allows them to order right from the table with a beautiful screen. The Aldelo Express Kiosk shows your customers how special your restaurant looks, and guides them through the most complex menu orders with ease.