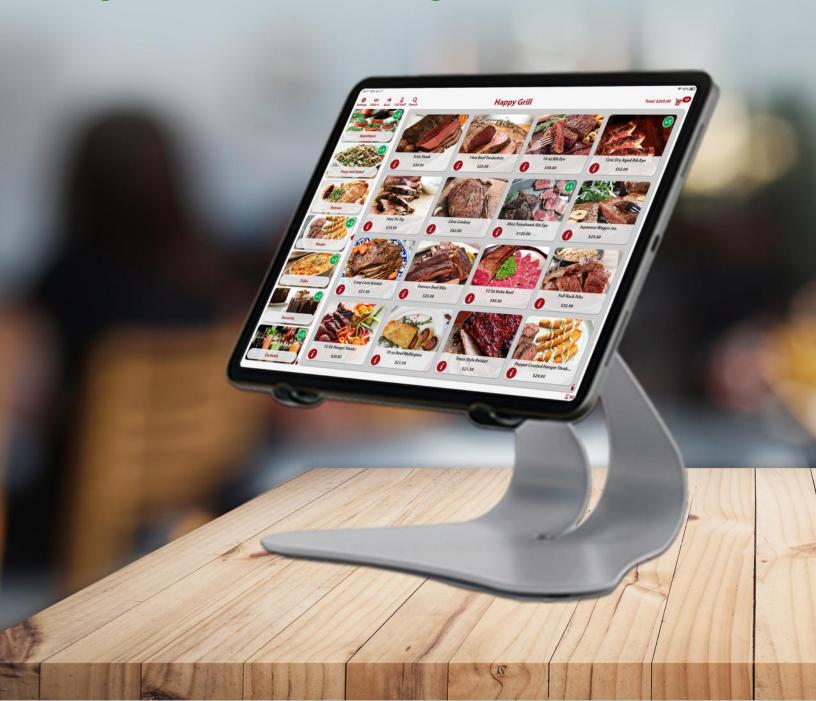

## Works Perfectly as QSR Counter Kiosk

The Aldelo Express Kiosk improves the efficiency of ordering process when you place the self-service kiosk in your lobby.

**Eliminate Lines of Customers** 

Speed Up Order Entry

Speed Up Kitchen Productivity

Faster Payments Without Cashier

Reduce Staff Labor Costs

Streamlined QSR Operations