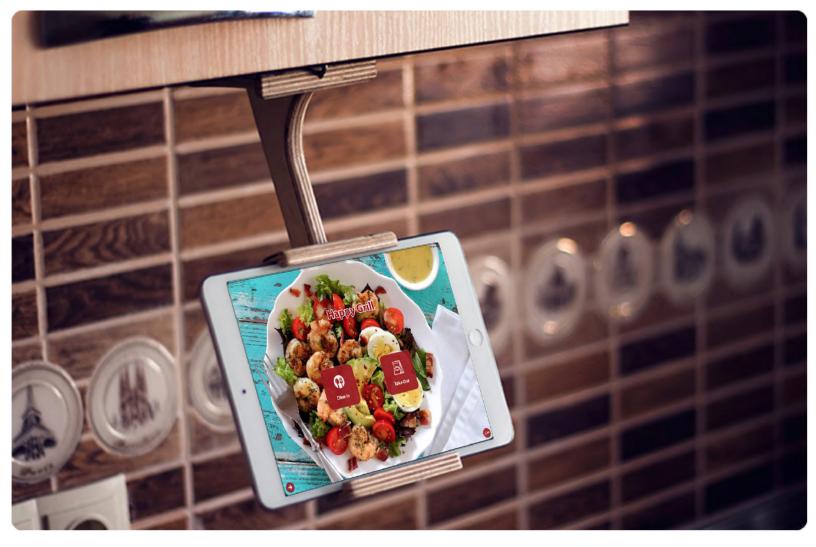

# **Works Perfectly as Dining Room Digital Menu**

Your customers can use the digital menu mode which allows them to order right from the table with a beautiful screen. The Aldelo Express Kiosk shows your customers how special your restaurant looks, and guides them through the most complex menu orders with ease.

More Engaging Ordering

Improved Wait Staff Productivity