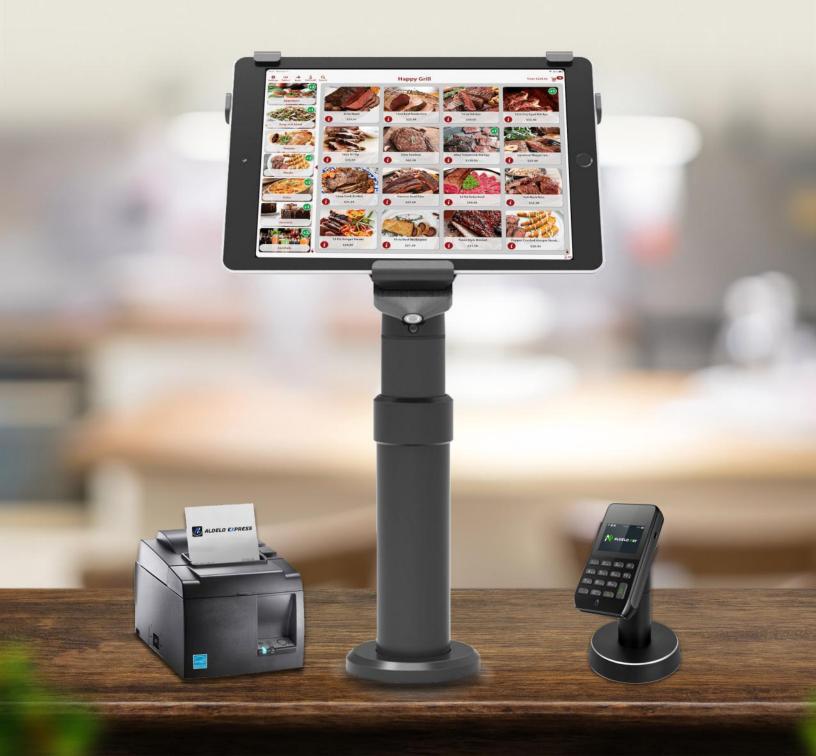

## Works Perfectly as QSR Counter Kiosk

The Aldelo Express Kiosk improves the efficiency of ordering process when you place the self-service kiosk in your lobby.

**Eliminate Lines of Customers** 

Speed Up Order Entry

Speed Up Kitchen Productivity

Faster Payments Without Cashier

Reduce Staff Labor Costs

Streamlined QSR Operations