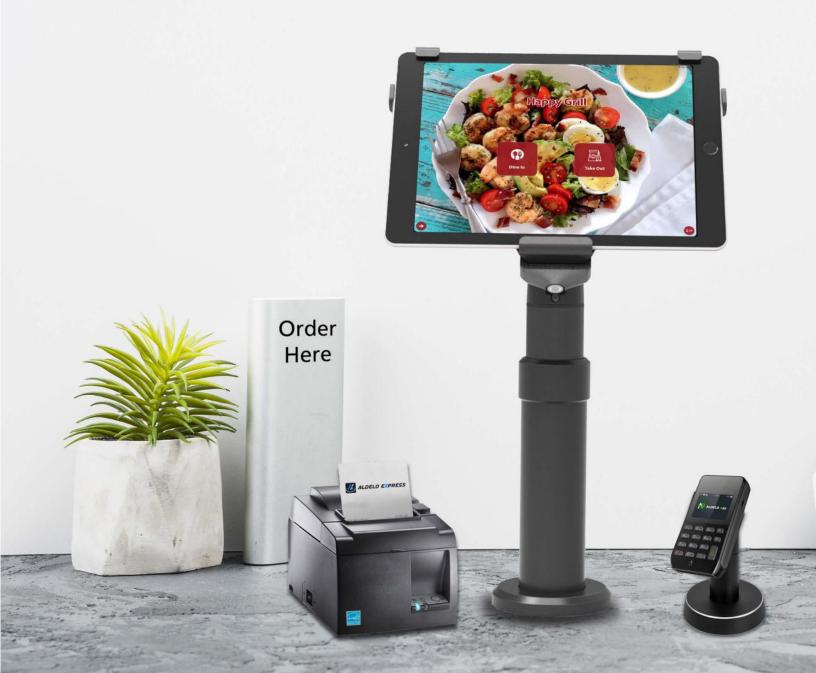

# Restaurants Kiosk

• Self-Order • Self-Pay • Table Side • QSR • Digital Menu

### What's Restaurant Kiosk?

As a standalone kiosk in the lobby of a quick service or counter service restaurant, it can shorten wait time by providing more ordering opportunities for your customers. Customers can just make and pay their orders, then easily pickup when the orders are ready!

As a Table Side Kiosk, customers can order items right from the table and your staffs will know exactly which table ordered them and serve food out to them when it is ready. Customers no longer need to sit un-served when your staff is busy or if the customers are in a hurry.