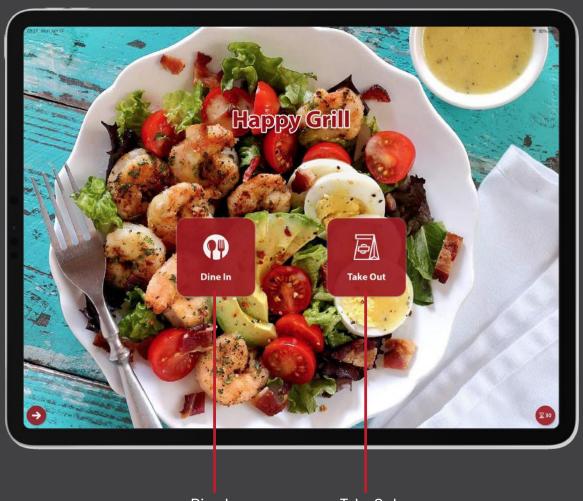

# **How It Works**

Dine In

Take Out

Flexible Modifiers

Next Page

Quantity

Edit Notes & Modifiers

Rush Order