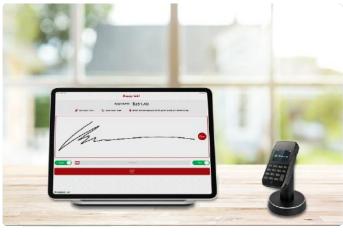

# **How It Works**

Dine In

Take Out

Flexible Modifiers

Next Page

Quantity

Edit Notes & Modifiers

Rush Order

Submit Order

**Apply Discount** 

Completion

Email Receipt

Signature

Print Receipt