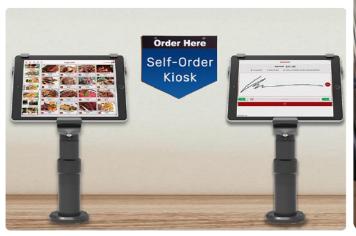

### What's Restaurant Kiosk?

As a standalone kiosk in the lobby of a quick service or counter service restaurant, it can shorten wait time by providing more ordering opportunities for your customers. Customers can just make and pay their orders, then easily pickup when the orders are ready!

As a Table Side Kiosk, customers can order items right from the table and your staffs will know exactly which table ordered them and serve food out to them when it is ready. Customers no longer need to sit un-served when your staff is busy or if the customers are in a hurry.